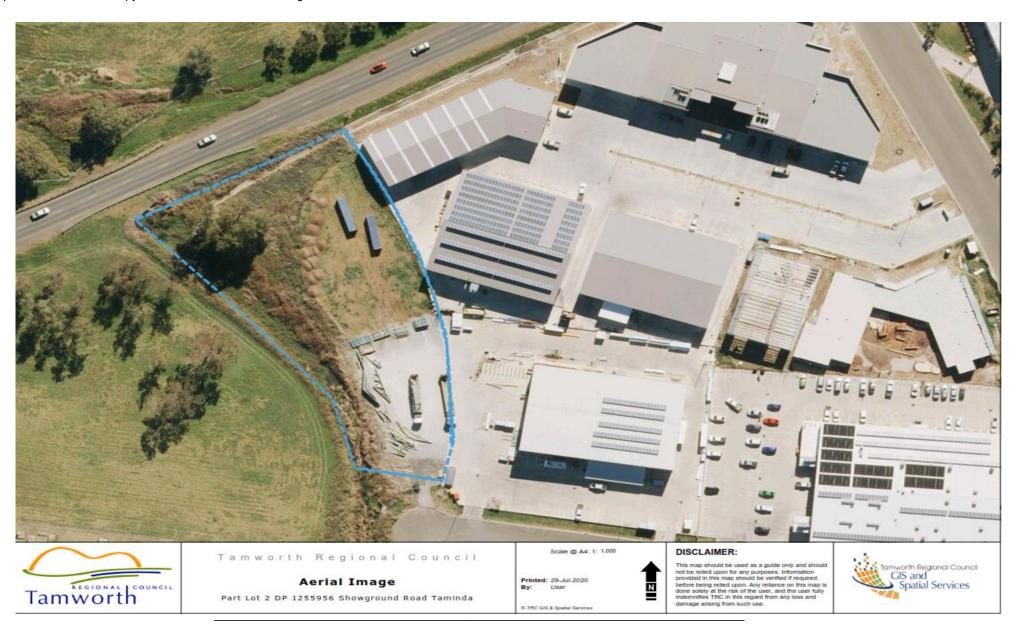

## A. REQUEST FOR EXPRESSION OF INTEREST

Council invites Interested Parties to lodge an Expression of Interest for a Proposed Licence to Occupy Part Lot 2 DP 1255956 Showground Road Taminda.

The area to be licenced is approximately 1.61 acres. Refer attached map at ANNEXURE B.

### 3. STREETSCAPE

An aerial view of the premises is attached at **APPENDIX B**.

## **AERIAL IMAGE**

E020/2021